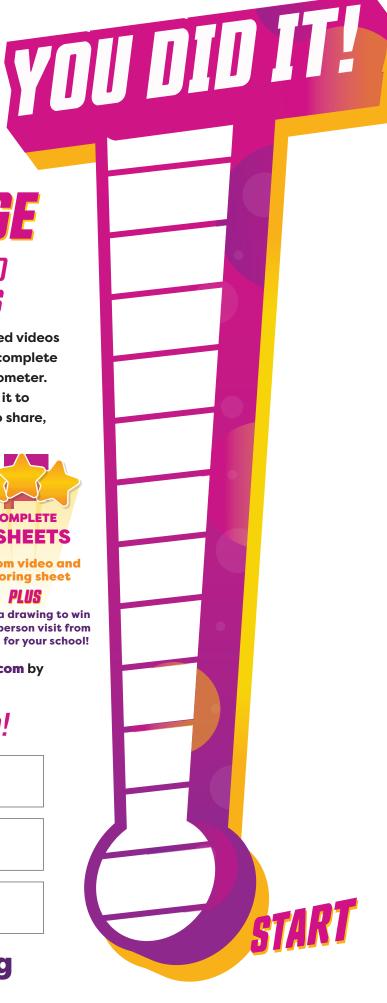

## THE 5-MINUTE ROUTINE TO **IMPROVE** STUDENT FOCUS

Watch FREE MS Department of Education-approved videos on youtube.com/movetolearnms. Each time you complete a video with your class, fill a space on the thermometer. When you complete a sheet, send a picture of it to movetolearnms@gmail.com. If it's okay for us to share, you can also send a picture of your class!